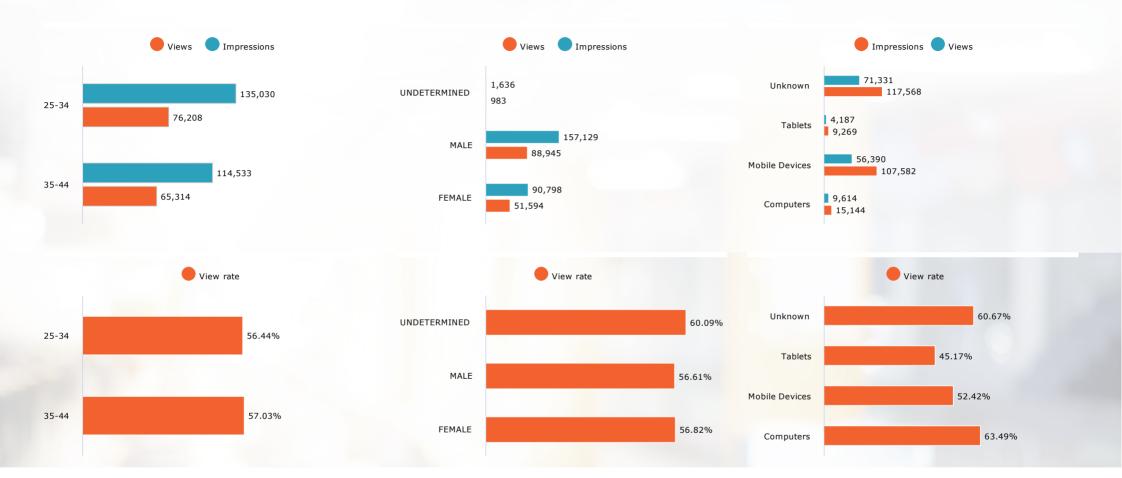

#### i∾teract

**REACH** 

**Device Type** 

Computers

Tablets

Unknown

Mobile Devices 78.07%

25%

84.33%

75.67%

84.06%

50%

73.28%

63.58%

56.64%

70.32%

75%

68.62%

57.20%

49.58%

65.18%

100%

64.41%

52.63%

45.11%

61.19%

Age Range

25-34

35-44

25%

81.55%

#### YouTube Performance

| Page | 19 | of 26 |  |
|------|----|-------|--|

50%

66.94%

67.26%

75%

61.22%

61.54%

100%

56.88%

57.34%

Gender

**FEMALE** 

MALE

UNDETERMI...

25%

81.99%

80.68%

84.40%

50%

67.27%

66.94%

71.59%

75%

61.44%

61.28%

66.17%

100%

57.11%

57.04%

61.18%