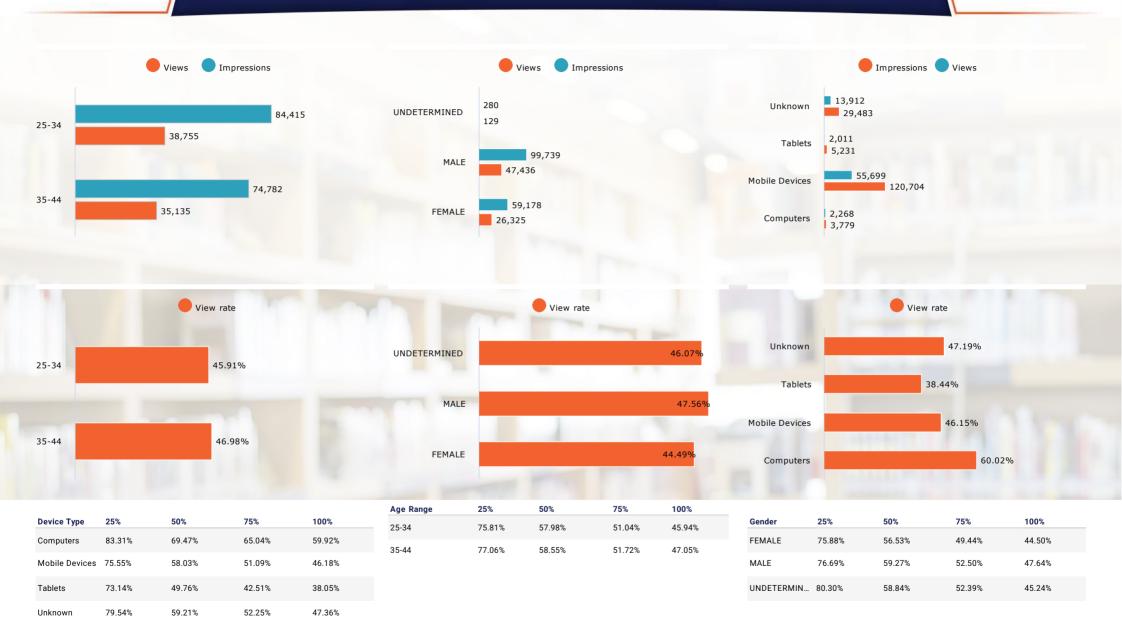

#### i∾teract

**REACH** 

**Device Type** 

Computers

Tablets

Unknown

Mobile Devices 78.07%

25%

84.33%

75.67%

84.06%

50%

73.28%

63.58%

56.64%

70.32%

75%

68.62%

57.20%

49.58%

65.18%

100%

64.41%

52.63%

45.11%

61.19%

Age Range

25-34

35-44

25%

81.55%

#### YouTube Performance

| Page | 19 | of 26 |  |
|------|----|-------|--|

50%

66.94%

67.26%

75%

61.22%

61.54%

100%

56.88%

57.34%

Gender

**FEMALE** 

MALE

UNDETERMI...

25%

81.99%

80.68%

84.40%

50%

67.27%

66.94%

71.59%

75%

61.44%

61.28%

66.17%

100%

57.11%

57.04%

61.18%