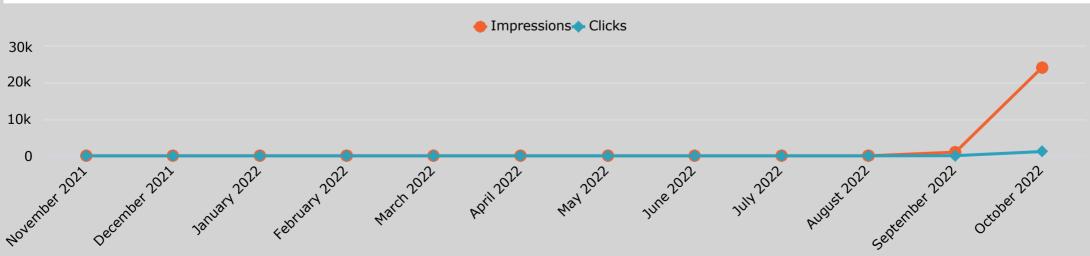

#### PPC Performance

|                                                          | Budget         | Date              | Impressions                                                                                             | Clicks                                | Click Through<br>Rate %                                          | Average<br>CPC                                                        | Calls                                                    | Website<br>Engagement                                         | Total<br>Leads             | Web Events                                                                 | Average Cost Per<br>Engagement                               |
|----------------------------------------------------------|----------------|-------------------|---------------------------------------------------------------------------------------------------------|---------------------------------------|------------------------------------------------------------------|-----------------------------------------------------------------------|----------------------------------------------------------|---------------------------------------------------------------|----------------------------|----------------------------------------------------------------------------|--------------------------------------------------------------|
| North Carolina Community College System<br>PPC 2022-2023 | Monthly Budget | Date Campaign Ran | Number of times text<br>ad is shown when a<br>search is being done<br>on a search engine like<br>Google | person has clicked<br>on the text ad, | Average click<br>through rate on<br>text ads for all<br>keywords | Average cost<br>per click<br>across all<br>keywords and<br>publishers | Number of calls<br>generated from<br>the PPC<br>campaign | Contact Us Clicked OR<br>Visit To College's<br>Direct Website | Calls +<br>Form<br>Submits | Total visits to<br>specific pages<br>we are tracking<br>(summary<br>below) | Average cost per<br>contact (calls, end form<br>submissions) |
|                                                          | \$7,000.19     | Oct-22            | 25,159                                                                                                  | 1,209                                 | 4.81                                                             | \$5.79                                                                | 5                                                        | 140                                                           | 145                        | 1,831                                                                      | \$48.28                                                      |