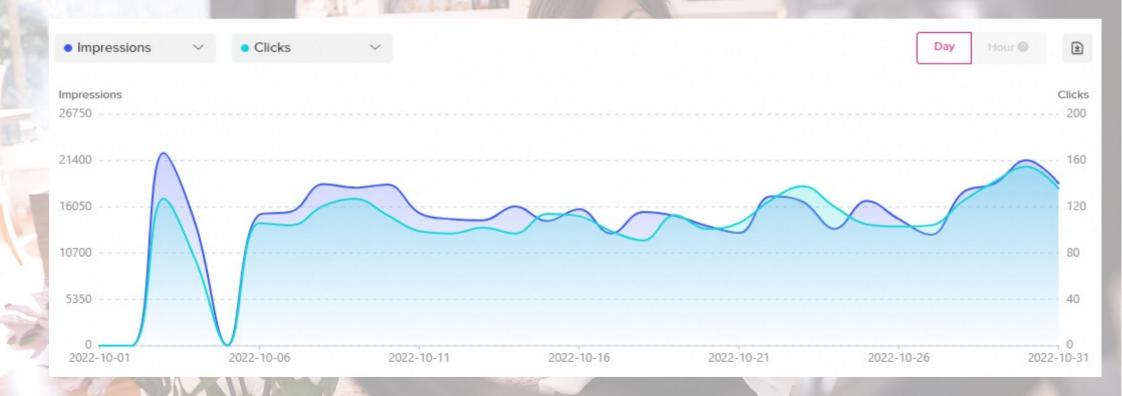

# Display Performance

| Campaign Name                                       | Impressions | Clicks | СРМ    | Calls | Spend      |
|-----------------------------------------------------|-------------|--------|--------|-------|------------|
| TD   N Carolina Community Colleges System   Display | 591,627     | 797    | \$8.35 | 4     | \$4,941.98 |
| Total                                               | 591,627     | 797    | \$8.35 | 4     | \$4,941.98 |

| Targeting Tactic                                   | Impressions | Clicks | CTR   | Viewthrough Visits |
|----------------------------------------------------|-------------|--------|-------|--------------------|
| Keyword Search Retargeting English                 | 314,146     | 312    | 0.10% | 34                 |
| Curated Edu Audience Spanish                       | 186,502     | 263    | 0.14% | 42                 |
| Addressable Geofencing English                     | 127,889     | 182    | 0.14% | 2                  |
| WebSite Remarketing_English                        | 55,236      | 107    | 0.19% | 124                |
| ookalike Audience                                  | 38,920      | 65     | 0.17% | 4                  |
| Keyword Search Retargeting_Small Screen_OTT        | 9,675       | 16     | 0.17% | 2                  |
| Keyword Search Retargeting_Search_Large Screen_OTT | 5,376       | 4      | 0.07% | 0                  |
| Curated Edu Audience Spanish_Small Screen_OTT      | 3,765       | 9      | 0.24% | 0                  |
| Curated Edu Audience SpanishLarge Screen_OTT       | 3,650       | 2      | 0.05% | 4                  |
| Addressable Geofencing Large Screen_OTT            | 3,075       | 0      | 0.00% | 0                  |
| General Awareness Small Screen_OTT                 | 1,693       | 2      | 0.12% | 2                  |
| General Awareness Large Screen_OTT                 | 1,526       | 8      | 0.52% | 0                  |
| Addressable Geofencing Small Screen_OTT            | 1,327       | 3      | 0.23% | 0                  |
| WebSite Remarketing_Small Screen_OTT_English       | 212         | 3      | 1.42% | 2                  |
| WebSite Remarketing_Large Screen_OTT_English       | 115         | 1      | 0.87% | 6                  |
|                                                    | 753,107     | 977    | 0.13% | 222                |