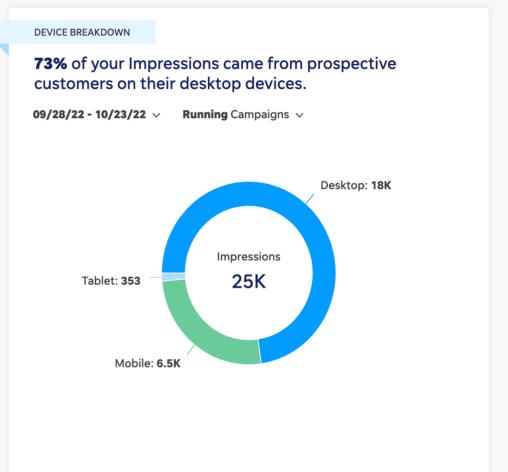

Visit Website   | 2                  |

#### WEB EVENTS - CONTINUED 10/01/2022

| Event Name                    | Event Count |
|-------------------------------|-------------|
| *Rowan-Cabarrus - Visit W     | 2           |
| *South Piedmont - Visit We    | 2           |
| *Wake Technical - Visit We    | 2           |
| *Albemarle - Visit Website    | 1           |
| *Bladen - Visit Website       | 1           |
| *Catawba - Visit Website      | 1           |
| *Central Carolina - Visit We  | 1           |
| *Davidson-Davie - Visit We    | 1           |
| *Fayetteville - Visit Website | 1           |
| *Randolph - Visit Website     | 1           |
| *Roanoke-Chowan - Visit       | 1           |
| *Sandhills - Visit Website    | 1           |





5

5

REACH

#### Call & Device Data







# Display



## i**⊳**teract

REACH

# Display Performance



| Campaign Name                                       | Impressions | Clicks | СРМ    | Calls | Spend      |
|-----------------------------------------------------|-------------|--------|--------|-------|------------|
| TD   N Carolina Community Colleges System   Display | 591,627     | 797    | \$8.35 | 4     | \$4,941.98 |
| Total                                               | 591,627     | 797    | \$8.35 | 4     | \$4,941.98 |

| Targeting Tactic                                   | Impressions | Clicks | CTR   | Viewthrough Visits |
|----------------------------------------------------|-------------|--------|-------|--------------------|
| Keyword Search Retargeting English                 | 314,146     | 312    | 0.10% |