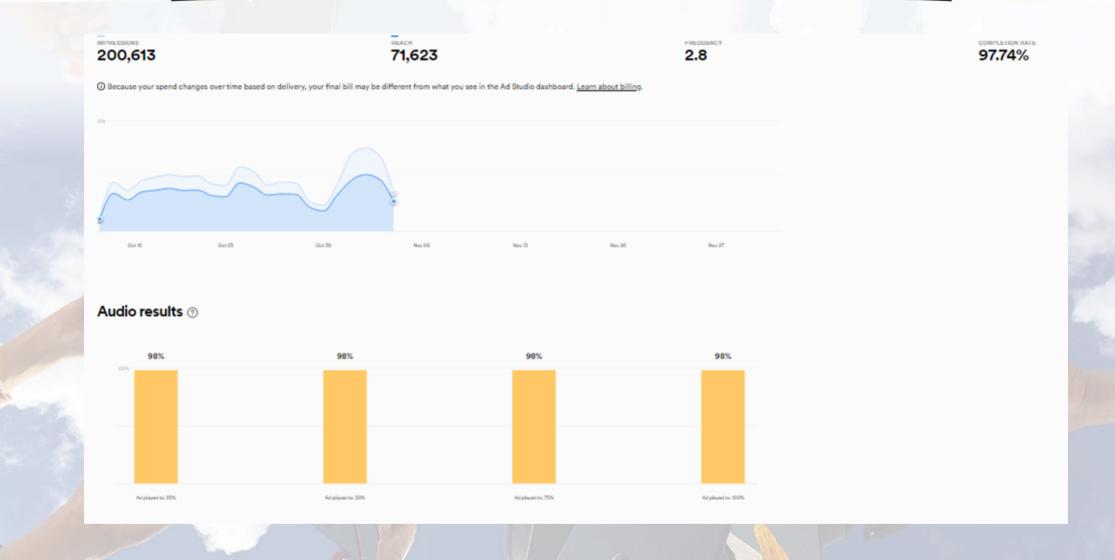

.25%    | 51.36%    | 46.46%                                |

| AD PERFORMANCE<br>Video Title    | Impressions | Views  | View rate | Clicks | Video 25% | Video 50% | Video 75% | 10/01/2022 - 10/31/2022<br>Video 100% |
|----------------------------------|-------------|--------|-----------|--------|-----------|-----------|-----------|---------------------------------------|
| ¡Transfórmate en un<br>nuevo tú! | 159,197     | 73,890 | 46.41%    | 152    | 76.40%    | 58.25%    | 51.36%    | 46.46%                                |
| Total                            | 159,197     | 73,890 | 46.41%    | 152    | 76.40%    | 58.25%    | 51.36%    | 46.46%                                |

#### **i**oteract

**REACH** 

#### YouTube Performance





# Spotify





REACH

# Spotify Performance





# TIKTOK



## **i**oteract

REACH

### TIKTOK



| Ad Group Name | Cost    | Impression | Reach | СРС  | СРМ   | Click | CTR  | Video views |
|---------------|---------|------------|-------|------|-------|-------|------|-------------|
| English       | 5778.34 | 430244     | 82309 | 1.92 | 13.44 | 3023  | 0.7  | 390504      |
| Spanish       | 284.42  | 21871      | 7021  | 2.12 | 13    | 134   | 0.61 | 20418       |
| Total         | 6062.76 | 452115     | 85128 | 1.92 | 13.4  | 3157  | 0.7  | 410922      |





# Thank You